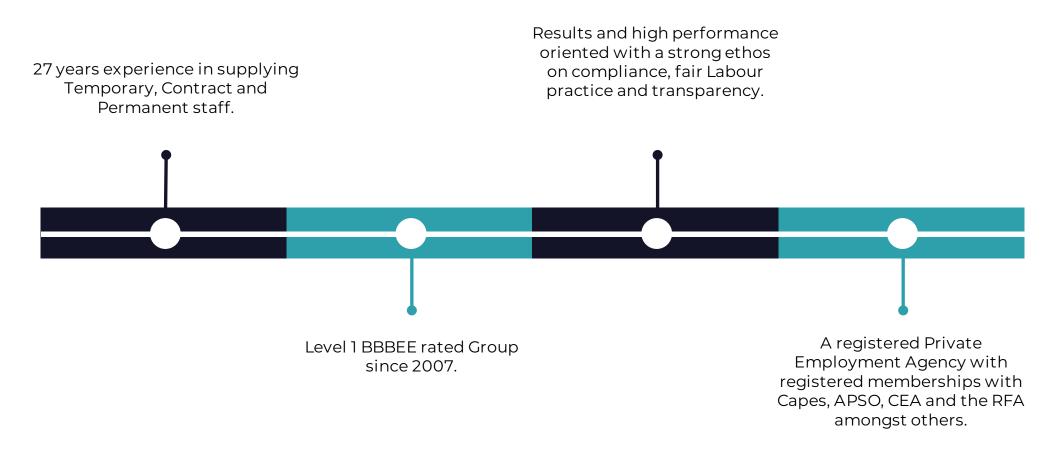

### Phakisa at a glance.

- Privately Owned since 1995
- Leader in the PrEA (Private Employment Agency) Industry
- Corporate Member of Capes / Member of APSO
- Registered with all the relevant statutory bodies & bargaining councils
- Member of the CEA
- Value Adding Supplier Level I BBBEE
- Annual Turnover in excess of R1.9 Billion
- Executive Directors actively involved in the business
- 364 Corporate Employees
- 18 750 TES Employees Nationally
- 270 years combined industry experience Executive Team
- National Footprint All 9 Provinces