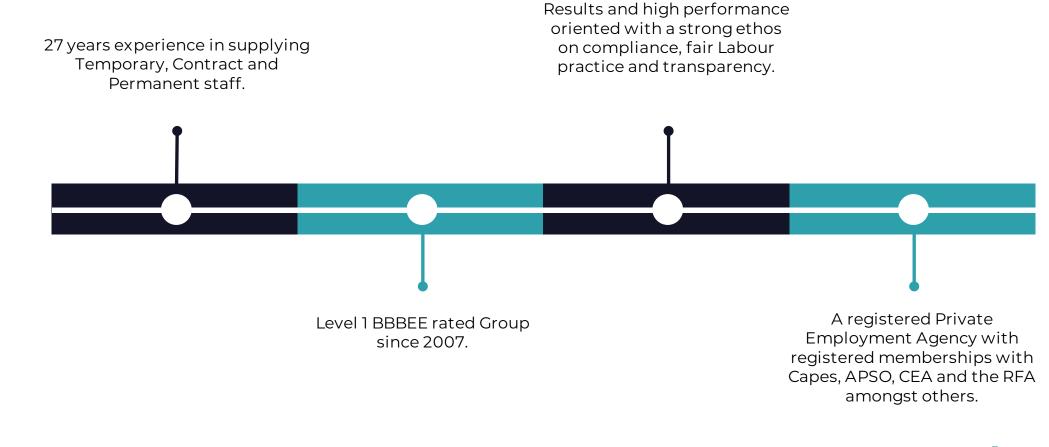

## Phakisa at a glance.

- Privately Owned since 1995
- Leader in the PrEA (Private Employment Agency) Industry
- Corporate Member of Capes / Member of APSO
- Registered with all the relevant statutory bodies & bargaining councils
- Member of the CEA
- Value Adding Supplier Level I BBBEE
- Annual Turnover in excess of R1.9 Billion
- Executive Directors actively involved in the business
- 364 Corporate Employees
- 18 750 TES Employees Nationally
- 270 years combined industry experience Executive Team
- National Footprint All 9 Provinces