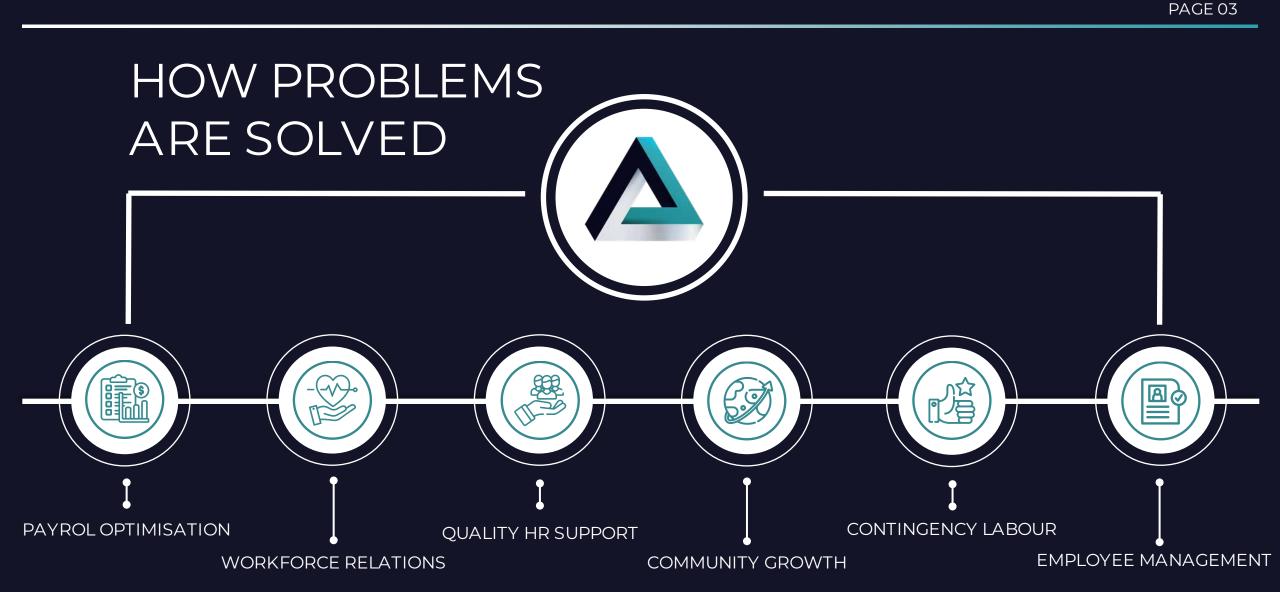

Providing solutions to quantify the labour force required to meet your company's ever-changing demands.

- Imprecise hiring
- Insufficient or unqualified staff
- Over-staffing
- Non-compliance with labour regulations

Relieving pressure on management and administration teams while avoiding financial losses.

- Litigating CCMA cases
- Labour disputes
- Strike actions
- Profit lose due to overstaffing